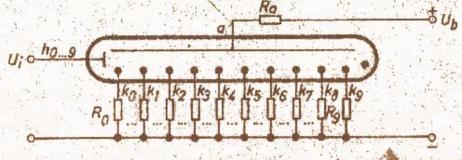

Schaltunu:

וחר מה יחוד

RED\*TOIL

kurze Vorbindung.

Ro. Rg ≤ 10 ka

R 0a. 80 kO (b. U. 350 Y)

167. 213/2.79/8.73

S SI SY TOOK IS COLE SOFT IN STREET, 1 SIDE IN