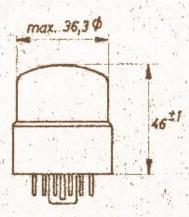

## Dekadische Zählröhre

Dekadische Kaltkathoden-Zählrähre in Krolsform mit getrennt harausgeführten Kathodenanschlüssen

Duodekalsockel

Kenndaten:

Zündapannung

U

\$

140 Ye

Botrlobsapannung

Uh

350 V~

max. Zählfrequenz

Max

 $\geq 25 \text{ kHz(sin)}$ 

b. 1 = 1,5 mA

Anodonatron

a(max)

2,0 mA

a(aln)

1,0 MA

Eing.-lapulsspannung

11

. .

25 V off.