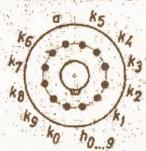

Schaltunu:

וחר מה יחוד

RED\*TOIL

kurze Vorbindung.

Ro. Rg ≤ 10 ka

R 0a. 80 kO (b. U. 350 Y)

167. 213/2.79/8.73

S SI SY TOOK IS COLE SOFT IN STREET, 1 SIDE IN