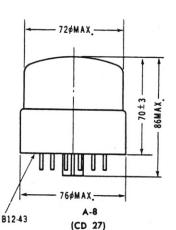

ZIFFERNHOEHE: 35 MM DM 59.90 54 MM DM 86.50

135 MM DM 159.35

GR-211

C-2 (CD 12, CD 27, CD 47)