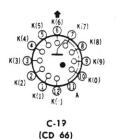

## ZIFFERNANZEIGE - ROEHREN

WIE BEI DER CD 66 HANDELT ES SICH UM GASGEFUELLTE KALTKATHODENROEHREN DER FIRMA OKAYA ELECTRIC, VON HOHER LEBENSDAUER, MIT SEITLICHER ANZEIGE.

## Elektrische Daten

Anodenspannung (Ebb)............ 170 Vdc Zündspannung (Ez)........................ 170 Vdc

## Absolute Grenzwerte

 ${\tt Spitzenkathodenstrom}$ 

Ziffernkathode (Ik)..... 3.5 mA Max. Dezimalpunkt (Ik.)..... 1.0 mA Max.

Durchschnittlicher Kathodenstrom Ziffernkathode (Tk)

ZIFFERNANZEIGEROEHREN WIE CD 66, JEDOCH GROESSERE ZIFFERN UND SOCKEL: