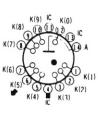

## ZIFFERNANZEIGE - ROEHREN

WIE BEI DER CD 66 HANDELT ES SICH UM GASGEFUELLTE KALTKATHODENROEHREN DER FIRMA OKAYA ELECTRIC, VON HOHER LEBENSDAUER, MIT SEITLICHER ANZEIGE.

## Absolute Grenzwerte

 ${\tt Spitzenkathodenstrom}$ 

Ziffernkathode (Ik)..... 3.5 mA Max. Dezimalpunkt (Ik.)..... 1.0 mA Max.

Durchschnittlicher Kathodenstrom Ziffernkathode (Tk)

ZIFFERNANZEIGEROEHREN WIE CD 66, JEDOCH GROESSERE ZIFFERN UND SOCKEL: