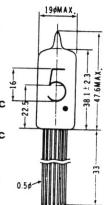

## ZIFFERNANZEIGE - ROEHREN

WIE BEI DER CD 66 HANDELT ES SICH UM GASGEFUELLTE KALTKATHODENROEHREN DER FIRMA OKAYA ELECTRIC, VON HOHER LEBENSDAUER, MIT SEITLICHER ANZEIGE.

## Elektrische Daten

Anodenspannung (Ebb)............ 170 Vdc Zündspannung (Ez)........................ 170 Vdc

## Absolute Grenzwerte

 ${\tt Spitzenkathodenstrom}$ 

Ziffernkathode (Ik)..... 3.5 mA Max. Dezimalpunkt (Ik.)..... 1.0 mA Max.

Durchschnittlicher Kathodenstrom Ziffernkathode (Tk)

ZIFFERNANZEIGEROEHREN WIE CD 66, JEDOCH GROESSERE ZIFFERN UND SOCKEL: