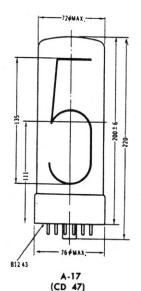

ZIFFERNHOEHE: 35 MM DM 59.90 54 MM DM 86.50

135 MM DM 159.35

GR-211

C-2 (CD 12, CD 27, CD 47)