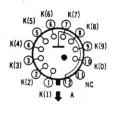

## ZIFFERNANZEIGE - ROEHREN

WIE BEI DER CD 66 HANDELT ES SICH UM GASGEFUELLTE KALTKATHODENROEHREN DER FIRMA OKAYA ELECTRIC, VON HOHER LEBENSDAUER, MIT SEITLICHER ANZEIGE.

## Absolute Grenzwerte

 ${\tt Spitzenkathodenstrom}$ 

Ziffernkathode (Ik)..... 3.5 mA Max. Dezimalpunkt (Ik.)..... 1.0 mA Max.

Durchschnittlicher Kathodenstrom Ziffernkathode (Tk)

ZIFFERNANZEIGEROEHREN WIE CD 66, JEDOCH GROESSERE ZIFFERN UND SOCKEL: