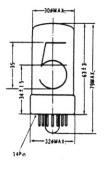

## Absolute Grenzwerte

 ${\tt Spitzenkathodenstrom}$ 

Ziffernkathode (Ik)..... 3.5 mA Max. Dezimalpunkt (Ik.)..... 1.0 mA Max.

Durchschnittlicher Kathodenstrom Ziffernkathode (Tk)

ZIFFERNANZEIGEROEHREN WIE CD 66, JEDOCH GROESSERE ZIFFERN UND SOCKEL:

ZIFFERNHOEHE: 35 MM DM 59.90 54 MM DM 86.50

135 MM DM 159.35

GR-211

C-2 (CD 12, CD 27, CD 47)