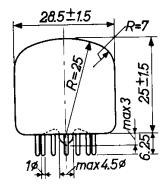

# Dieter's Nixie Tube Data Archive

This file is a part of Dieter's Nixie- and display tubes data archive

If you have more datasheets, articles, books, pictures or other information about Nixie tubes or other display devices please let me know.

Thank you!

| Document in this file | Philips datasheet – ZM1025 |
|-----------------------|----------------------------|
| Display devices in    | ZM1024, ZM1025             |
| this document         |                            |

File created by Dieter Waechter www.tube-tester.com

## INDICATOR TUBE

The type ZM1025 is electrically identical with type ZM1024 but has no filter coating.

The use of a separate blue absorbing, e.g. circular polarized, filter is recommended.

#### **DIMENSIONS AND CONNECTIONS**

Dimensions in mm

Base: B13B









### ZM1025

| page | sheet | date       |
|------|-------|------------|
| 1    | 1     | 1969.03    |
| 2    | FP    | 2000.04.17 |