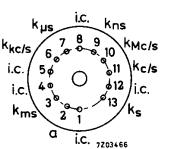

# Dieter's Nixie Tube Data Archive

This file is a part of Dieter's Nixie- and display tubes data archive

If you have more datasheets, articles, books, pictures or other information about Nixie tubes or other display devices please let me know.

Thank you!

| Document in this file | Philips datasheet – ZM1025 |
|-----------------------|----------------------------|
| Display devices in    | ZM1024, ZM1025             |
| this document         |                            |

File created by Dieter Waechter www.tube-tester.com

## INDICATOR TUBE

The type ZM1025 is electrically identical with type ZM1024 but has no filter coating.

The use of a separate blue absorbing, e.g. circular polarized, filter is recommended.

#### **DIMENSIONS AND CONNECTIONS**

Dimensions in mm

Base: B13B









### ZM1025

| page | sheet | date       |
|------|-------|------------|
| 1    | 1     | 1969.03    |
| 2    | FP    | 2000.04.17 |