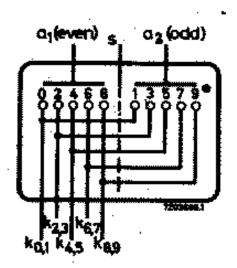

## INDICATOR TUBE

Cold-cathode gas-filled biquinary numerical indicator tube for side viewing.

| QUICK REFERENCE DATA       |                    |          |            |  |  |
|----------------------------|--------------------|----------|------------|--|--|
| Numerical height           | 1                  | 15, 5    | mm         |  |  |
| Numerals                   | 0123456789         |          |            |  |  |
| Supply voltage             | $V_{\mathbf{b_a}}$ | min. 170 | v          |  |  |
| Anode current              | Ia                 | 4        | mA         |  |  |
| Cathode selecting voltage  | v <sub>kk</sub>    | 50       | v          |  |  |
| Extinction voltage         | $v_{ext}$          | 110      | <b>v</b> ' |  |  |
| Screen supply voltage      | $v_{b_8}$          | 50       | v          |  |  |
| "Off" anode supply voltage | Vba"off"           | 100      | v .        |  |  |

## DIMENSIONS AND CONNECTIONS

Dimensions in mm