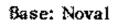

## INDICATOR TUBE

Cold-cathode gas-filled biquinary numerical indicator tube for side viewing.

| QUICK REFERENCE DATA       |                    |          |            |  |  |
|----------------------------|--------------------|----------|------------|--|--|
| Numerical height           | 1                  | 15, 5    | mm         |  |  |
| Numerals                   | 0123456789         |          |            |  |  |
| Supply voltage             | $V_{\mathbf{b_a}}$ | min. 170 | v          |  |  |
| Anode current              | Ia                 | 4        | mA         |  |  |
| Cathode selecting voltage  | v <sub>kk</sub>    | 50       | v          |  |  |
| Extinction voltage         | $v_{ext}$          | 110      | <b>v</b> ' |  |  |
| Screen supply voltage      | $v_{b_8}$          | 50       | v          |  |  |
| "Off" anode supply voltage | Vba"off"           | 100      | v .        |  |  |

## DIMENSIONS AND CONNECTIONS

Dimensions in mm