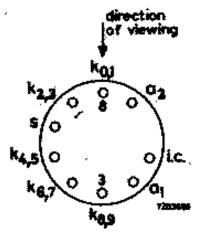

## INDICATOR TUBE

Cold-cathode gas-filled biquinary numerical indicator tube for side viewing.

| QUICK REFERENCE DATA       |                    |          |            |  |  |
|----------------------------|--------------------|----------|------------|--|--|
| Numerical height           | 1                  | 15, 5    | mm         |  |  |
| Numerals                   | 0123456789         |          |            |  |  |
| Supply voltage             | $V_{\mathbf{b_a}}$ | min. 170 | v          |  |  |
| Anode current              | Ia                 | 4        | mA         |  |  |
| Cathode selecting voltage  | v <sub>kk</sub>    | 50       | v          |  |  |
| Extinction voltage         | $v_{ext}$          | 110      | <b>v</b> ' |  |  |
| Screen supply voltage      | $v_{b_8}$          | 50       | v          |  |  |
| "Off" anode supply voltage | Vba"off"           | 100      | v .        |  |  |

## DIMENSIONS AND CONNECTIONS

Dimensions in mm